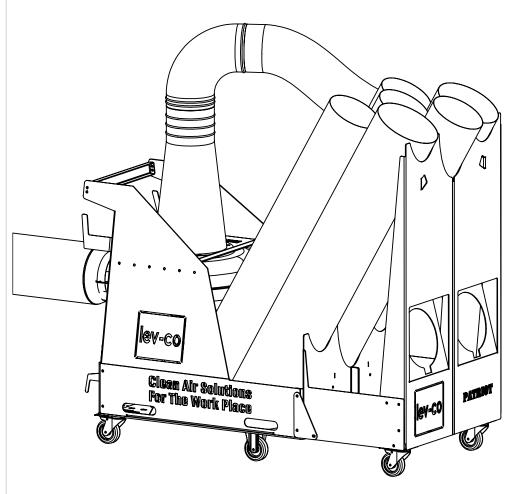

## (14-054) PATRIOT - Heavy Duty Portable Vehicle Exhaust for Diesel trucks & Heavy Equipment

PATRIOT-HT-50'IN-66'EX Portable Vehicle Exhaust system with 50' 8" dia. inlet hose and 66' 10" diameter exhaust hose. MOTOR/FAN and VFD not included but selected as options. Please select voltage package within the "OPTIONS" section System comes complete with:

The Patriot is a heavy-duty portable LEV system that consists of the following components and features:

- Portable & Easy to position 6 Heavy-duty casters (2 straight, 4 swivel)
- "All-in-one" design "on-cart" storage for all hoses, hoods, etc.
- Plug & Go design with many voltage options
- Quick setup Tool-less "quick-connect" hoses and accessories
- Adjustable velocity from 700 to 7000 FPM (12.8 to 128 KM/H)
- Energy Efficient eliminates peak electrical charges and wasted heat
- Environmentally friendly VFD control exhaust only the flow required
- · Ultra-quiet mode control the VFD to the noise level and frequency
- Hose storage tubes Ensure the hoses will last
- Many hose options available (EG: Chemical, ESD, Abrasion, Hi-temp>2000 C)
- Spark Proof design and construction Optional: Haz Loc up to Div. Class 1
- · Variety of capture and receiving hoods available
- · Multipurpose design suitable for the following applications
  - o Welding
  - o Arc Air Gouging
  - o Flame cutting
  - o Diesel exhaust
  - o V.O.C.'s
  - o Explosive Gases
  - o Etc.
- Single person deployment
- · All steel heavy duty construction 3/14/16 ga.
- Under garage door or through door/wall exhaust
- Transports well to and from jobsites
- · Suitable for use outdoors
  - o IP66 controls
  - o Chassis fabricated from combination satin coat steel, powder-coated for addition protection and appeal