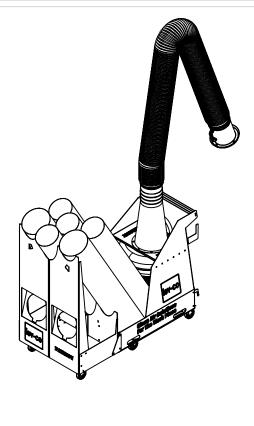

The Patriot is a heavy-duty portable LEV system that consists of the following components and features:

- Portable & Easy to position 6 Heavy-duty casters (2 straight, 4 swivel)
- "All-in-one" design "on-cart" storage for all hoses, hoods, etc.
- Plug & Go design with many voltage options
- Quick setup Tool-less "quick-connect" hoses and accessories
- Adjustable velocity from 700 to 7000 FPM (12.8 to 128 KM/H)
- Energy Efficient eliminates peak electrical charges and wasted heat
- Environmentally friendly VFD control exhaust only the flow required
- · Ultra-quiet mode control the VFD to the noise level and frequency
- Hose storage tubes Ensure the hoses will last
- Many hose options available (EG: Chemical, ESD, Abrasion, Hi-temp>2000 C)
- Spark Proof design and construction Optional: Haz Loc up to Div. Class 1
- · Variety of capture and receiving hoods available
- · Multipurpose design suitable for the following applications
  - o Welding
  - o Arc Air Gouging
  - o Flame cutting
  - o Diesel exhaust
  - o V.O.C.'s
  - o Explosive Gases
  - o Etc.
- Single person deployment
- · All steel heavy duty construction 3/14/16 ga.
- Under garage door or through door/wall exhaust
- Transports well to and from jobsites
- · Suitable for use outdoors
  - o IP66 controls
  - o Chassis fabricated from combination satin coat steel, powder-coated for addition protection and appeal